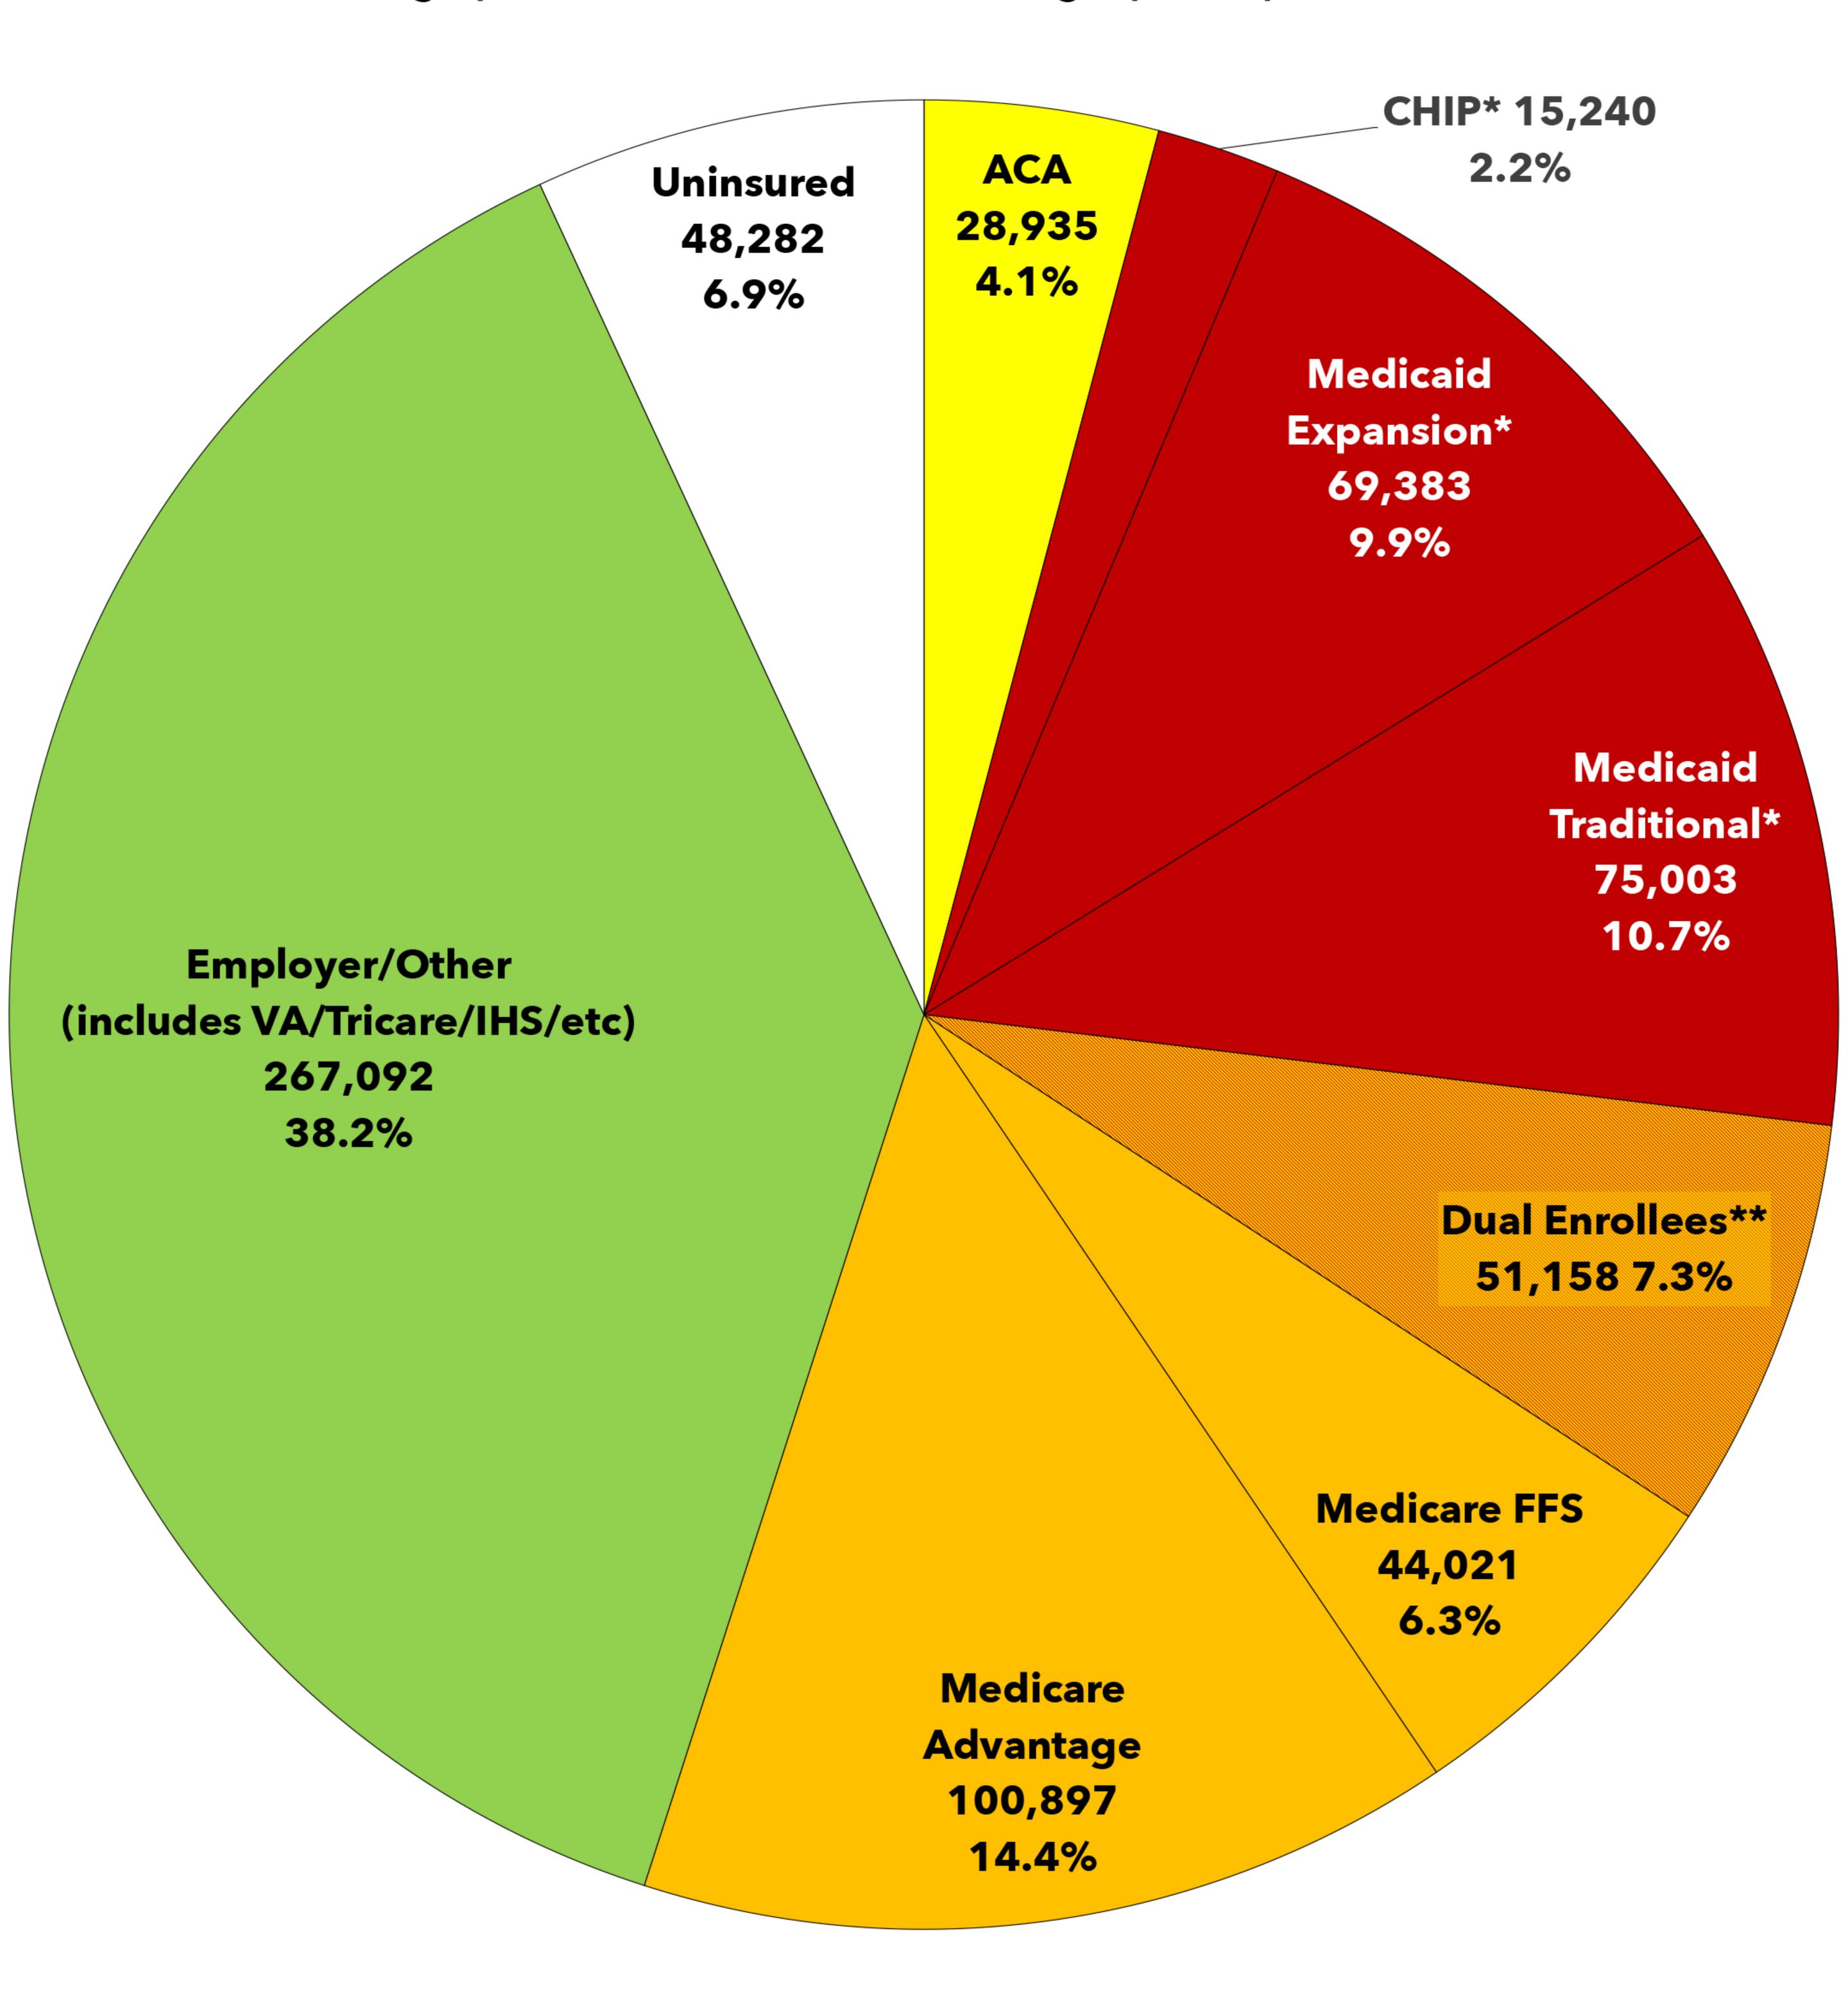

## ME-02 Jared Golden (D)

Estimated Healthcare Coverage Enrollment of Total Population graphs via Charles Gaba • ACASignups.net/piecharts

\*In Maine, both Medicaid & CHIP are known as MaineCare.

\*\*Dual Enrollees = Enrolled in both Medicare and Medicaid

Data via Centers for Medicare & Medicaid Services (CMS) & House Ways & Means Committee Report

ACA QHPs as of January 2025

CHIP & Total Medicaid as of November 2024 ACA Medicaid expansion as of Jun. 2024

Duals, Medicare FFS & Medicare Advantage as of Dec. 2024 Thanks to KFF & CBBP for baseline CD-level data (ACA QHPs & Medicaid/CHIP respectively)