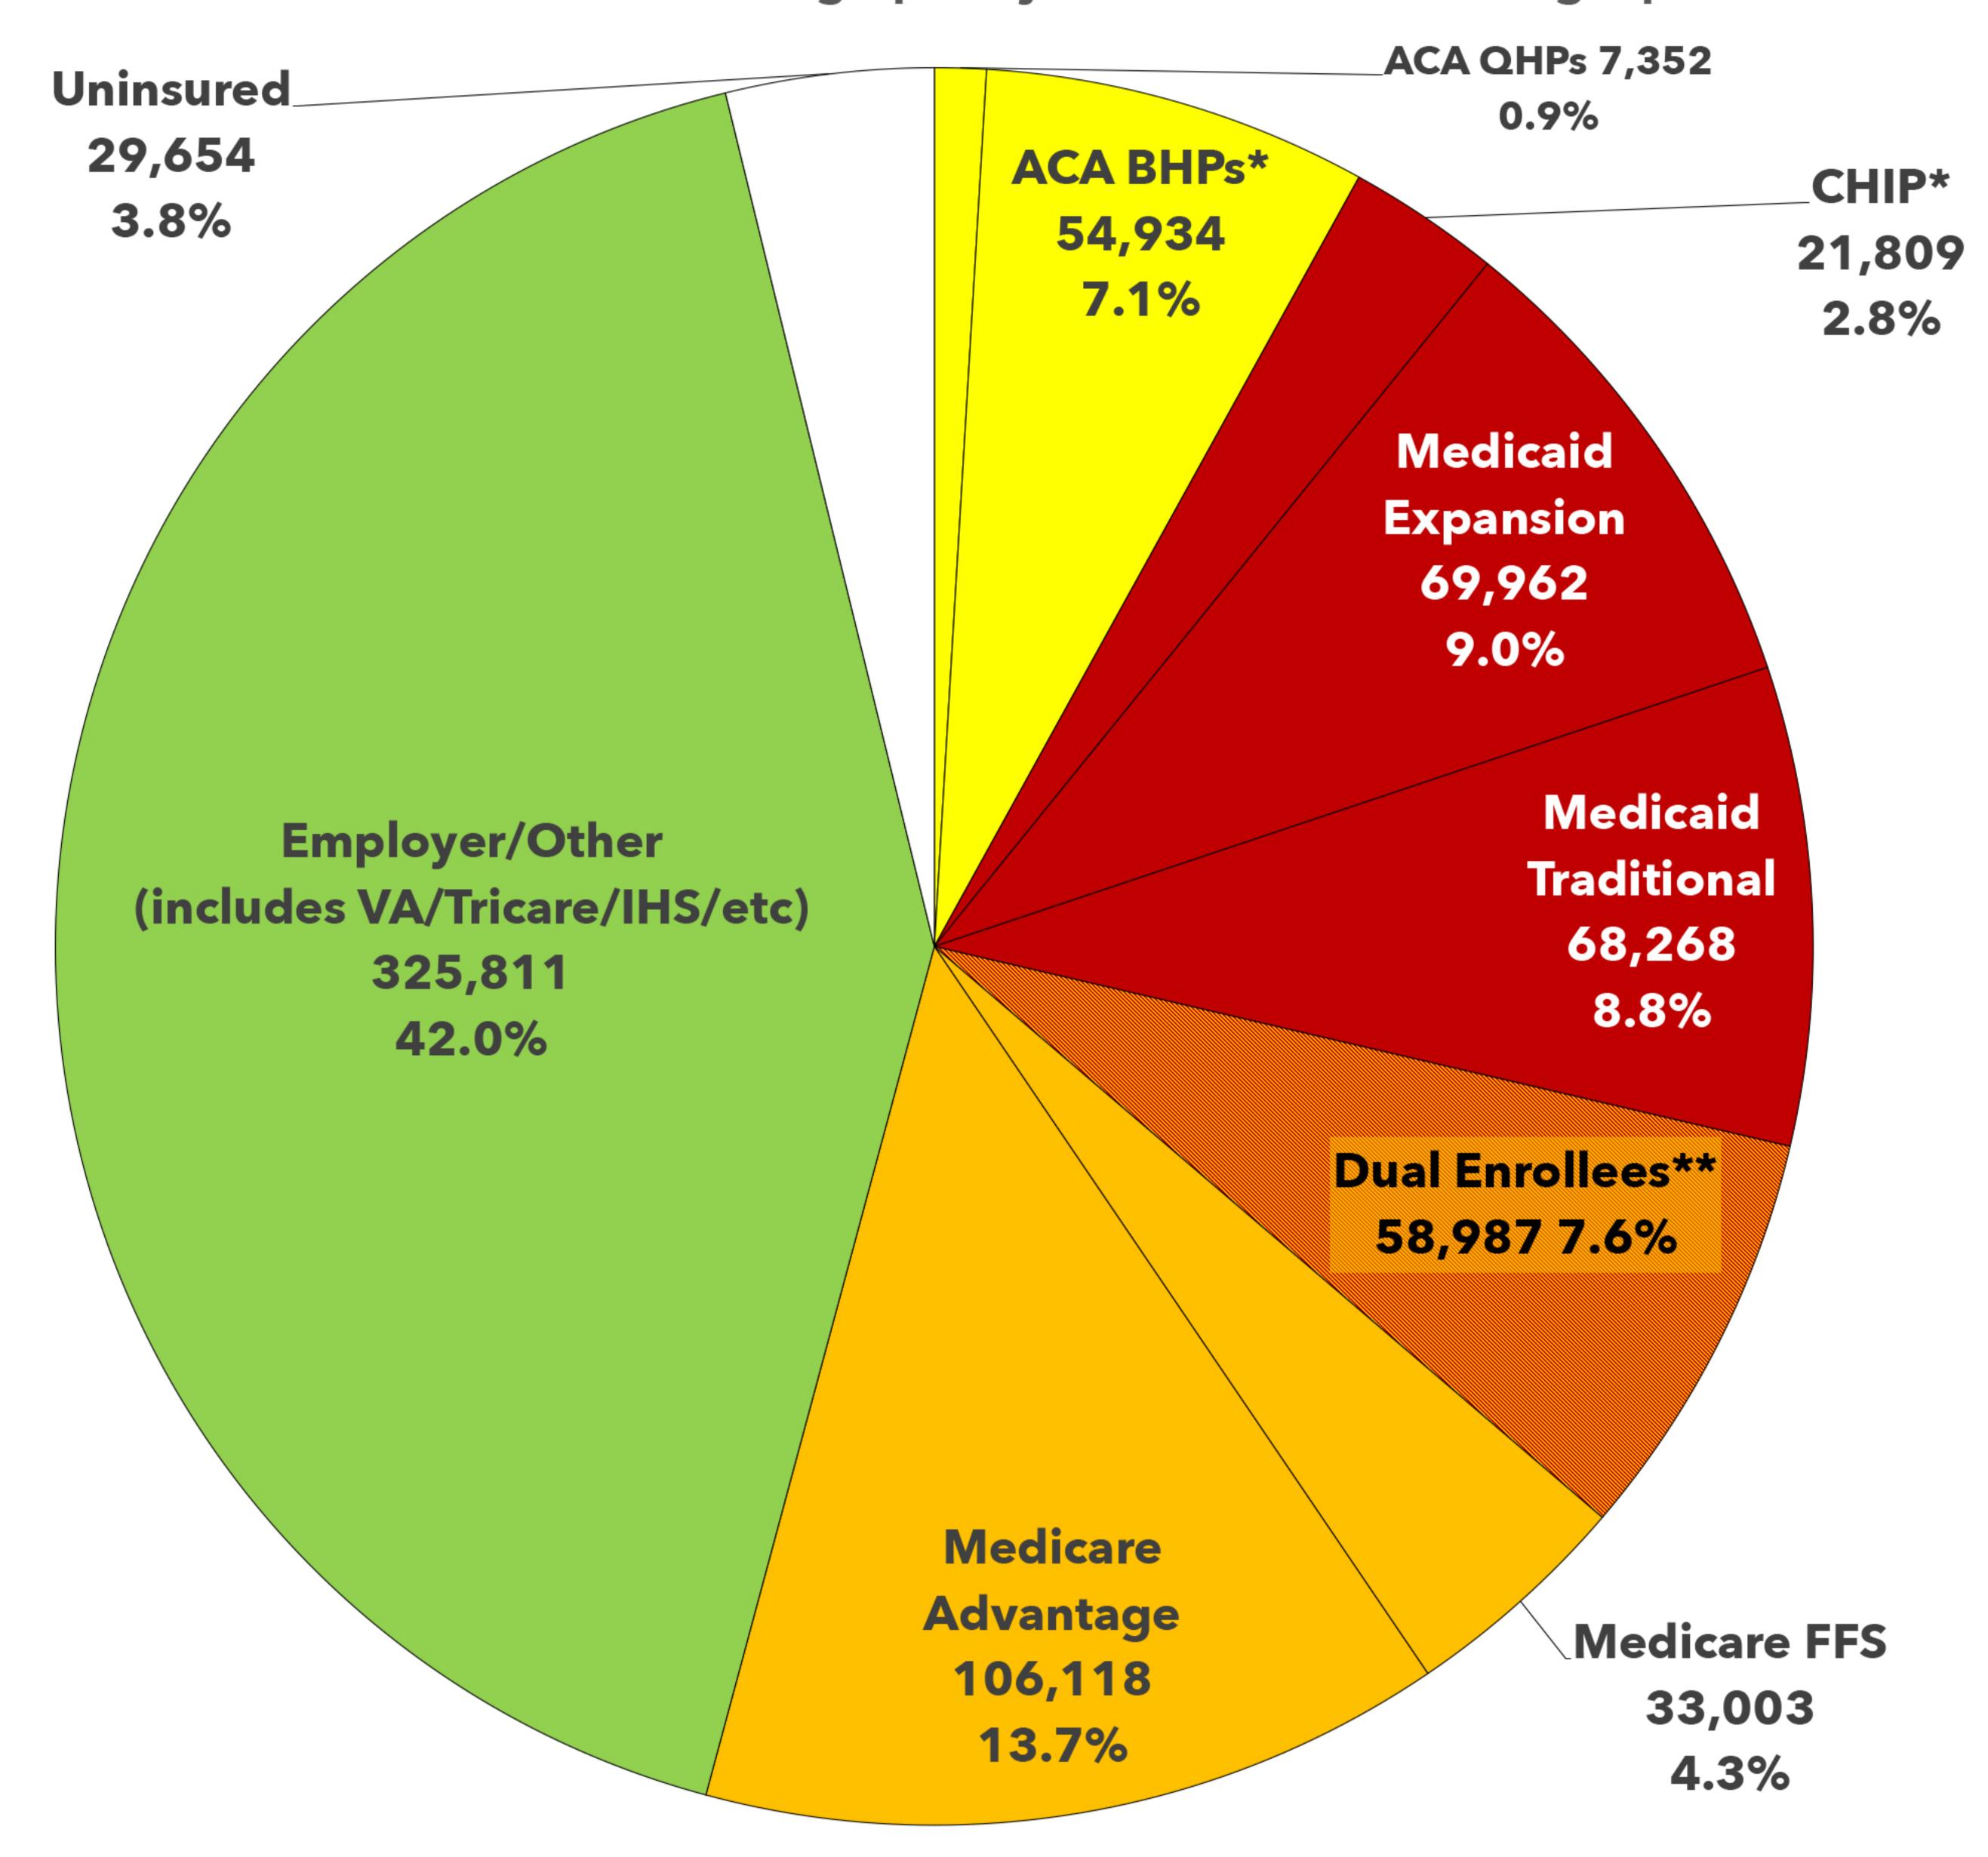

## NY-23 Nicholas Langworthy (R)

Estimated Enrollment of Total Population by program as of late 2024 data via CMS & Census Bureau; graphs by Charles Gaba / ACASignups.net

Total ACA QHPs/BHPs as of Jan. 2025: ~62.3K (8.0%)
Total Medicaid/CHIP as of Nov. 2024: ~219.0K (28.2%)
Total Medicare as of Dec. 2024: ~198.1K (25.6%)

\*New York has an ACA-funded Basic Health Plan (BHP) program called The Essential Plan, while CHIP is known as Child Health Plus.

\*\*Dual Enrollees = Enrolled in both Medicare and Medicaid.

Thanks to KFF & CBBP for baseline CD-level data (ACA QHPs & Medicaid/CHIP respectively)