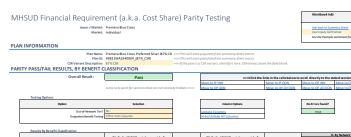

# **Rate Information**

Rate data applies to filing.

Filing Method: SERFF

Rate Change Type: Increase

Overall Percentage of Last Rate Revision: 14.910%

Effective Date of Last Rate Revision: 01/01/2025

Filing Method of Last Filing: SERFF

# **Company Rate Information**

| Company<br>Name:   | Company<br>Rate<br>Change: | Overall %<br>Indicated<br>Change: | Overall %<br>Rate<br>Impact: | Written Premium Change for this Program: | Number of Policy<br>Holders Affected<br>for this Program: | Premium for   | Change  | Minimum %<br>Change<br>(where req'd): |
|--------------------|----------------------------|-----------------------------------|------------------------------|------------------------------------------|-----------------------------------------------------------|---------------|---------|---------------------------------------|
| Premera Blue Cross | Increase                   | 18.790%                           | 18.790%                      | \$20,925,006                             | 6,051                                                     | \$111,362,459 | 41.240% | -6.570%                               |