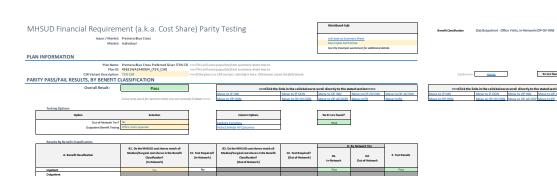

# **Rate Information**

Rate data applies to filing.

Filing Method: SERFF

Rate Change Type: Increase

Overall Percentage of Last Rate Revision: 14.910%

Effective Date of Last Rate Revision: 01/01/2025

Filing Method of Last Filing: SERFF

SERFF Tracking Number of Last Filing: PBCC-134041962

# **Company Rate Information**

| Company<br>Name:   | Company<br>Rate<br>Change: | Overall %<br>Indicated<br>Change: | Overall %<br>Rate<br>Impact: | Written Premium Change for this Program: | Number of Policy<br>Holders Affected<br>for this Program: | Premium for   | Change  | Minimum %<br>Change<br>(where req'd): |
|--------------------|----------------------------|-----------------------------------|------------------------------|------------------------------------------|-----------------------------------------------------------|---------------|---------|---------------------------------------|
| Premera Blue Cross | Increase                   | 18.790%                           | 18.790%                      | \$20,925,006                             | 6,051                                                     | \$111,362,459 | 41.240% | -6.570%                               |

# **Rate Review Detail**

**COMPANY:** 

Company Name: Premera Blue Cross

HHS Issuer Id: 49831

### **PRODUCTS:**

| Product Name  | HIOS Product ID | HIOS Submission ID | Number of Covered<br>Lives |
|---------------|-----------------|--------------------|----------------------------|
| Preferred EPO | 49831WA194      |                    | 9460                       |

Trend Factors: Annual medical/Rx trend is 11.1%

**FORMS:** 

New Policy Forms: Affected Forms:

Other Affected Forms: 49831WA194 (01-2026)

### **REQUESTED RATE CHANGE INFORMATION:**

Change Period: Annual
Member Months: 126,053
Benefit Change: None

Percent Change Requested: Min: -6.57 Max: 41.24 Avg: 18.79

**PRIOR RATE:** 

Total Earned Premium: 111,362,459.00
Total Incurred Claims: 110,248,571.00

Annual \$: Min: 337.30 Max: 2,901.78 Avg: 977.61

**REQUESTED RATE:** 

Projected Earned Premium: 132,287,465.00 Projected Incurred Claims: 122,453,088.00

Annual \$: Min: 391.94 Max: 3,028.22 Avg: 1,161.30