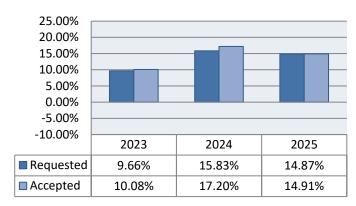

### **Overview**

Requested rate change: 18.79% average\*
Requested effective date: Jan. 1, 2026

Plans impacted: Premera Blue Cross' Individual plans

People impacted: 9,460

Counties: Franklin, Grays Harbor, King, Kitsap, Lincoln, Pacific, Pierce, Spokane

# **Rate Information**

Rate data applies to filing.

Filing Method: SERFF

Rate Change Type: Increase

Overall Percentage of Last Rate Revision: 14.910%

Effective Date of Last Rate Revision: 01/01/2025

Filing Method of Last Filing: SERFF

# **Company Rate Information**

| Company<br>Name:   | Company<br>Rate<br>Change: | Overall %<br>Indicated<br>Change: | Overall %<br>Rate<br>Impact: | Written Premium Change for this Program: | Number of Policy<br>Holders Affected<br>for this Program: | Premium for   | Change  | Minimum %<br>Change<br>(where req'd): |
|--------------------|----------------------------|-----------------------------------|------------------------------|------------------------------------------|-----------------------------------------------------------|---------------|---------|---------------------------------------|
| Premera Blue Cross | Increase                   | 18.790%                           | 18.790%                      | \$20,925,006                             | 6,051                                                     | \$111,362,459 | 41.240% | -6.570%                               |

### **REQUESTED RATE CHANGE INFORMATION:**

Change Period: Annual
Member Months: 126,053
Benefit Change: None

Percent Change Requested: Min: -6.57 Max: 41.24 Avg: 18.79

**PRIOR RATE:** 

Total Earned Premium: 111,362,459.00
Total Incurred Claims: 110,248,571.00