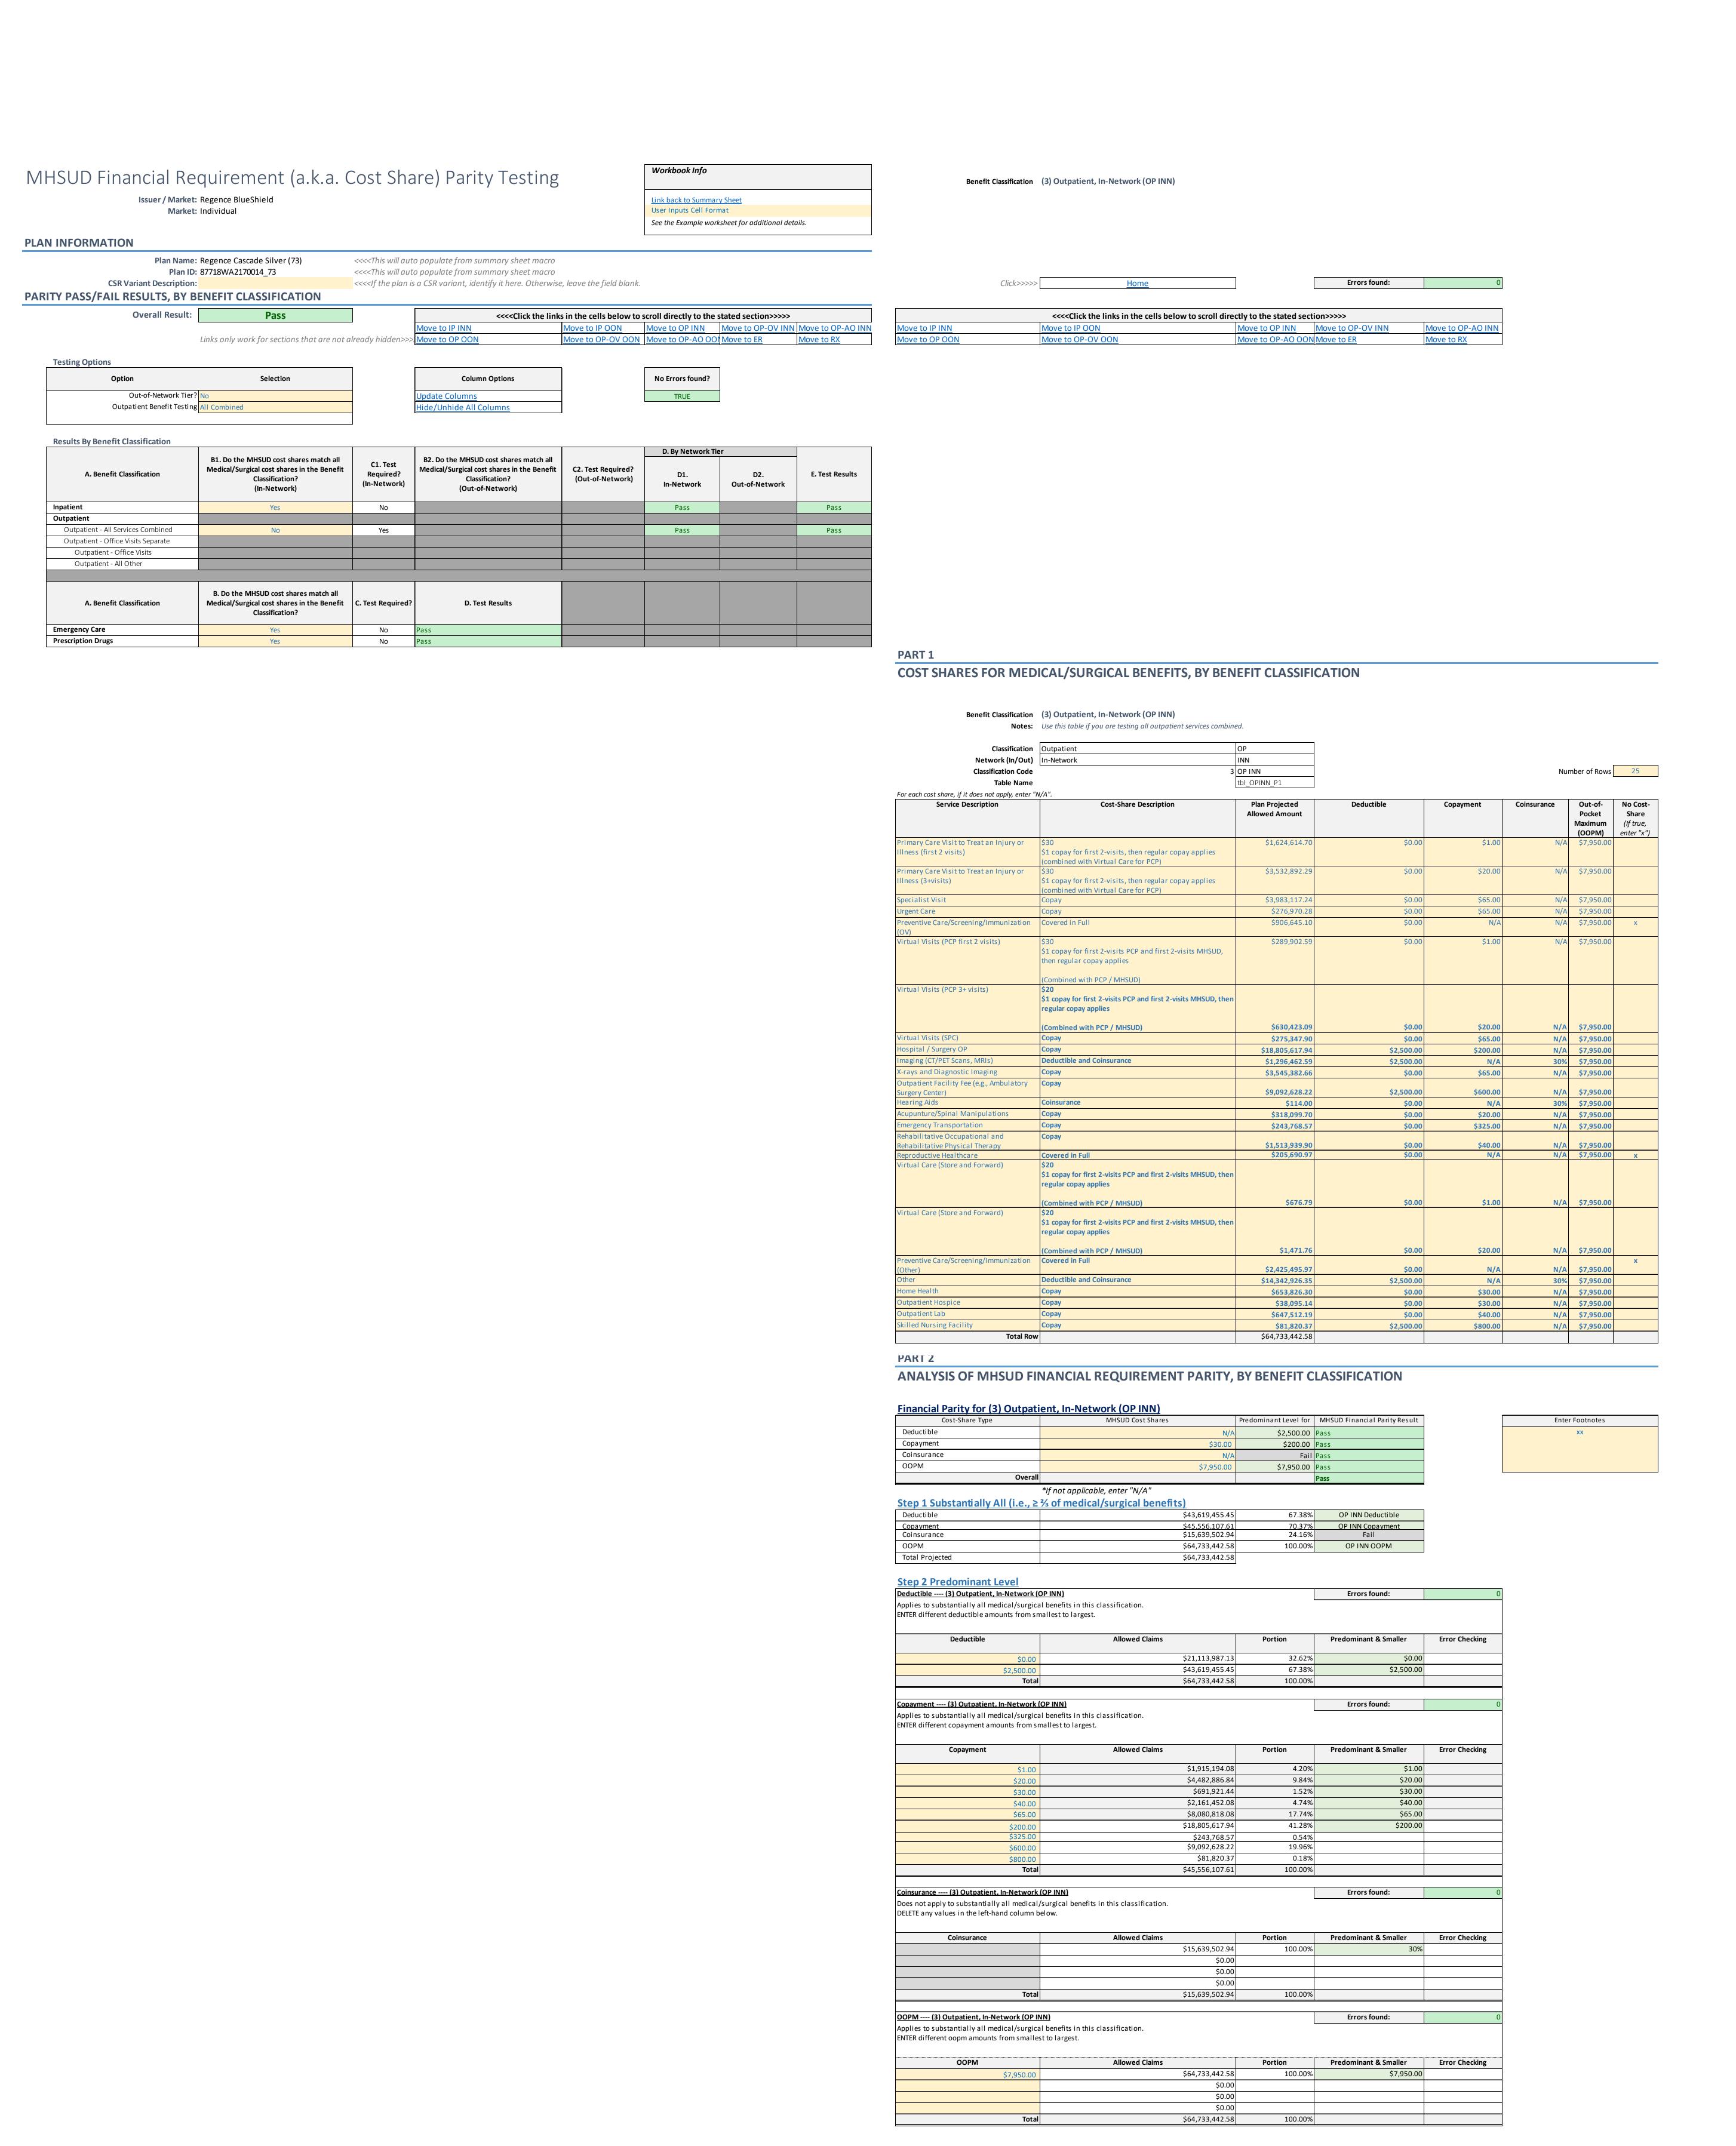

r  20%  Errors found:  Predominant & Smaller |               |
| Coinsurance (3) Outpatient, In-Network (OP INN)  Does not apply to substantially all medical/surgical be  DELETE any values in the left-hand column below.  Coinsurance  Total  OOPM (3) Outpatient, In-Network (OP INN)  Applies to substantially all medical/surgical benefits in  ENTER different oopm amounts from smallest to large | \$6,411.13  nefits in this classification.  Allowed Claims \$1,962.65 \$0.00 \$0.00 \$0.00 \$1,962.65  this classification. st.  Allowed Claims \$8,857.89 \$0.00               | 100.00%  Portion  100.00%  100.00% | Predominant & Smaller  20%  Errors found:  Predominant & Smaller | Error Checkin |

Page 12 of 18 87718WA2170027 Worksheet



RBS IND MHSUD Exhibit Duplicate.xlsm 87718WA2170014 Worksheet



Page 14 of 18

87718WA2170014\_73 Worksheet



Page 15 of 18 87718WA2170014\_87 Worksheet

# MHSUD Financial Requirement (a.k.a. Cost Share) Parity Testing Issuer / Market: Regence BlueShield Market: Individual

Workbook Info

Link back to Summary Sheet
User Inputs Cell Format
See the Example worksheet for additional details.

<><Click the links in the cells below to scroll directly to the stated section>>>>

# PLAN INFORMATION

Emergency Care
Prescription Drugs

Plan Name: Regence Cascade Silver (94)

Plan ID: 87718WA2170014\_94

CSR Variant Description:

PARITY PASS/FAIL RESULTS, BY BENEFIT CLASSIFICATION

\*\*CSR Variant Operator of the Plan is a CSR variant, identify it here. Otherwise, leave the field blank.

Overall Result:

Pass

Links only work for sections that are not already h