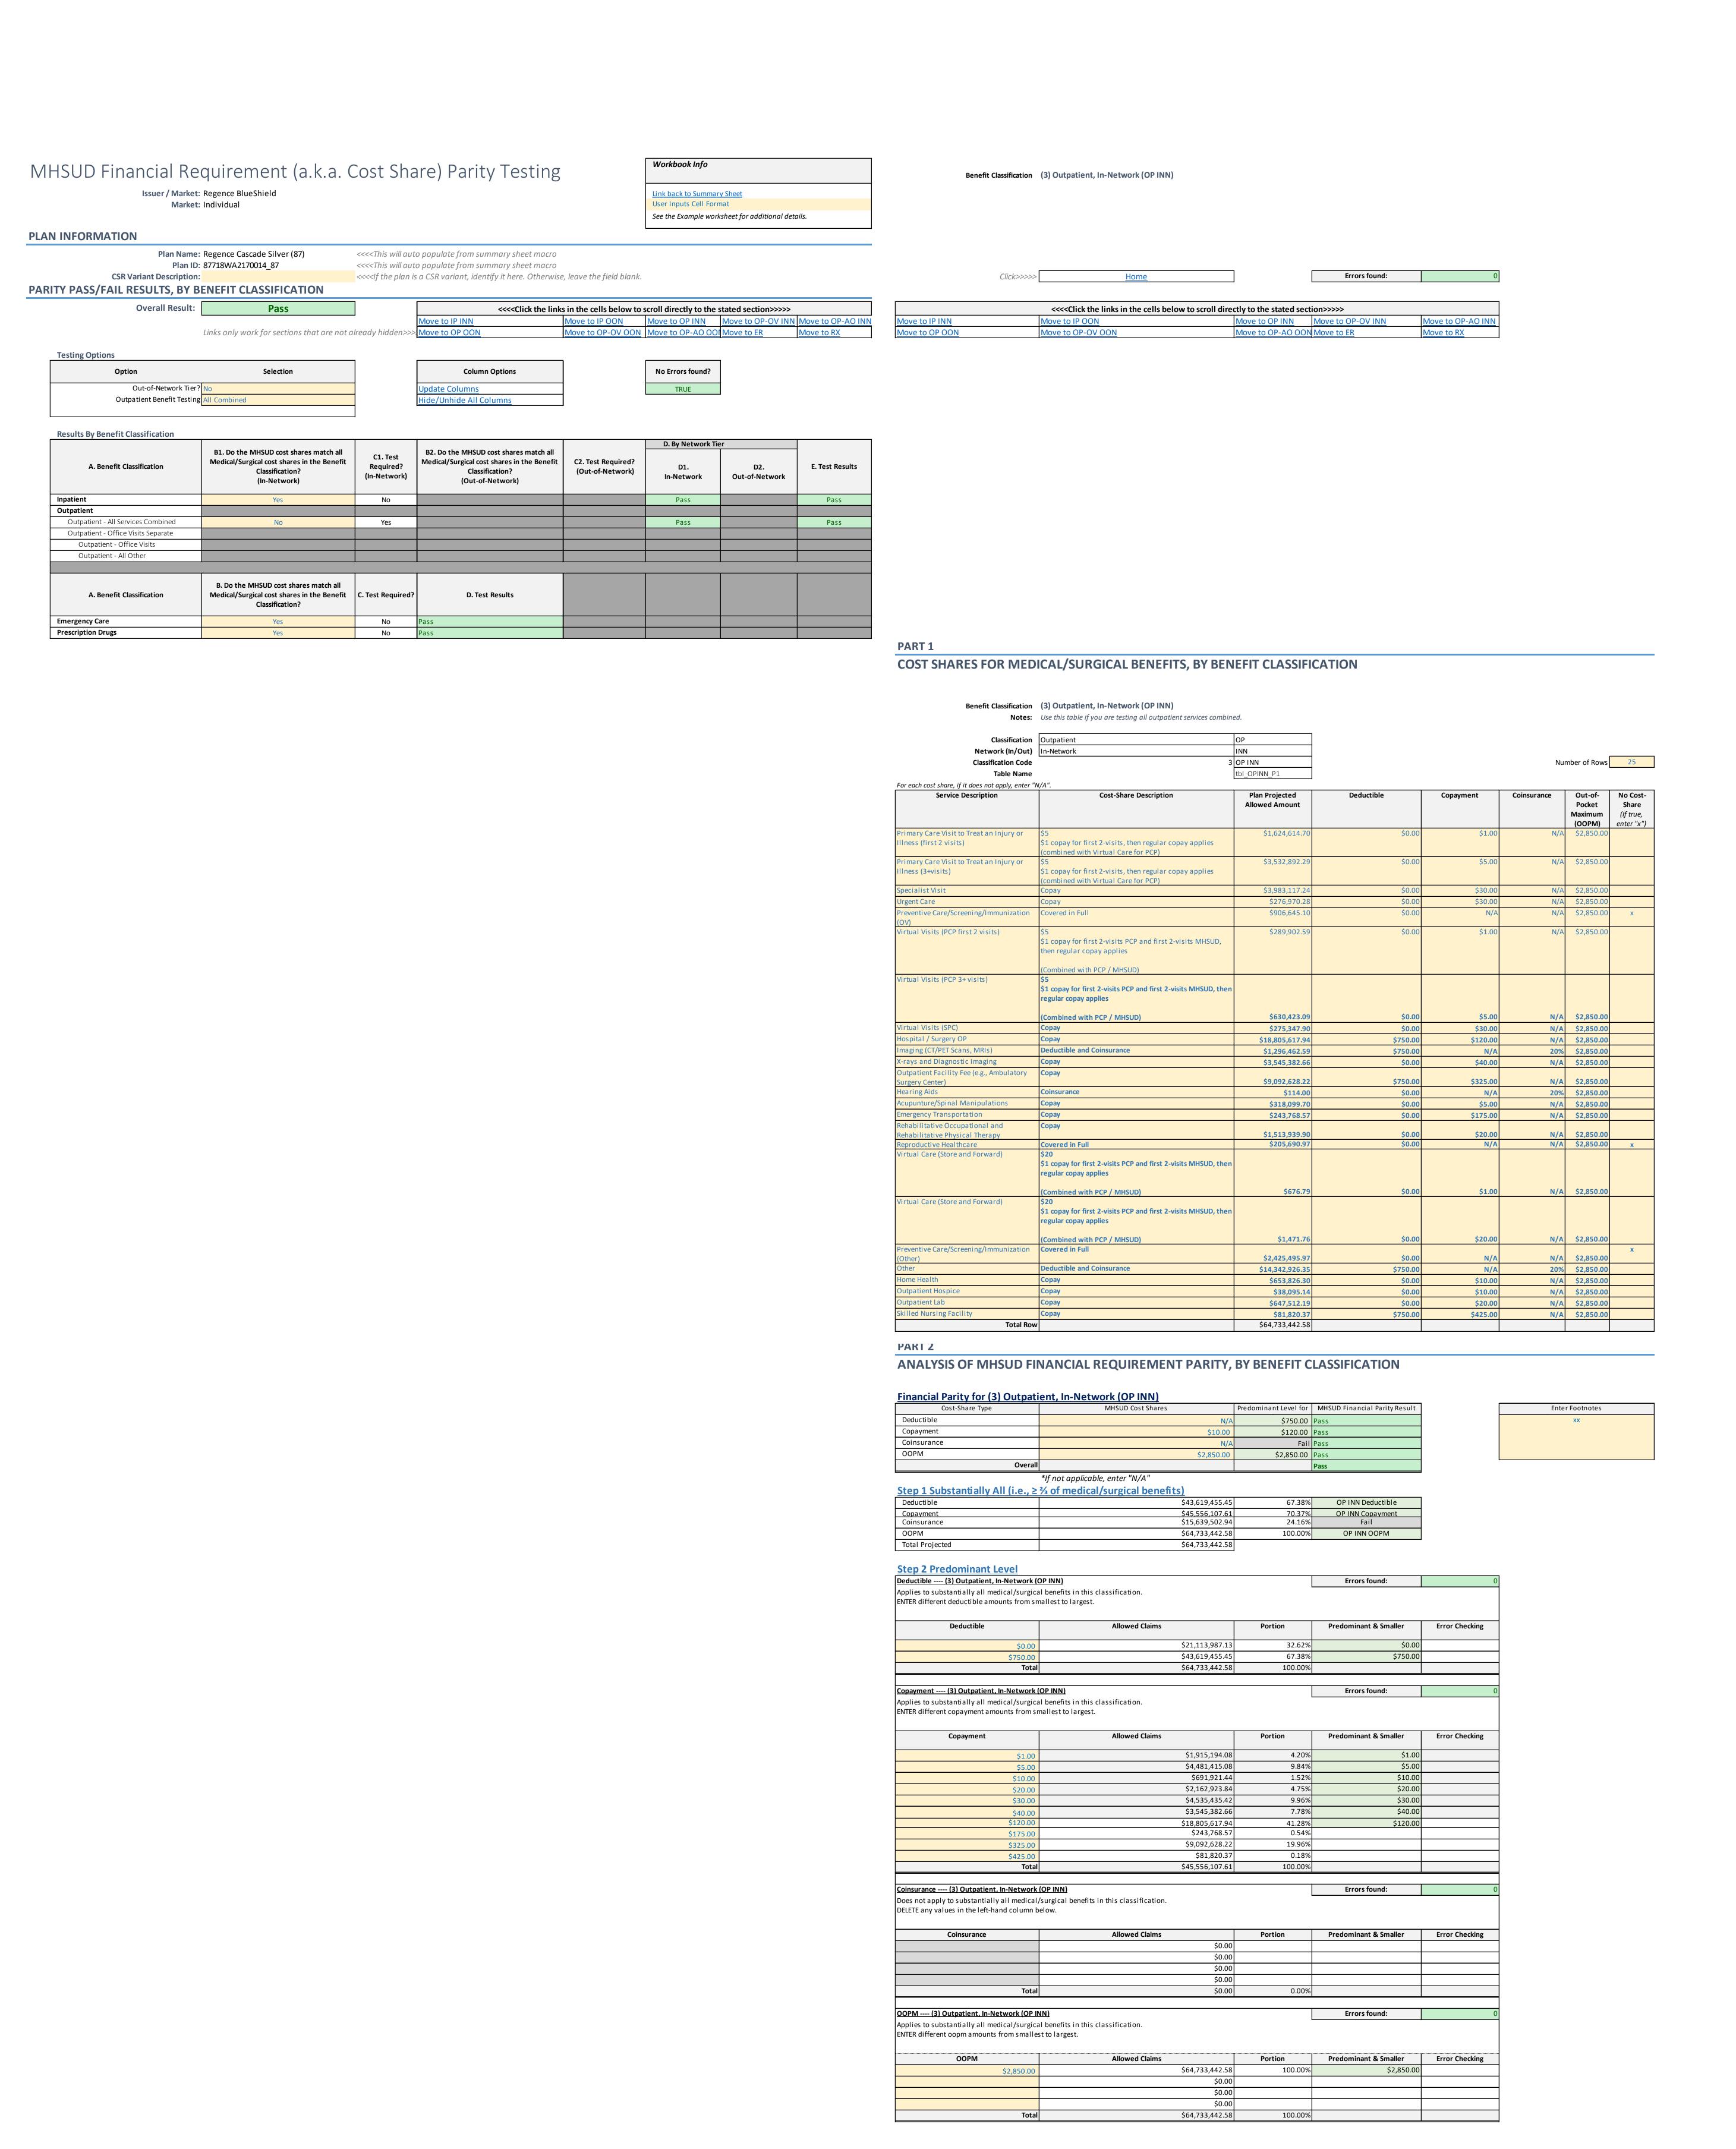

|
| Coinsurance (3) Outpatient, In-Network (OP INN)  Does not apply to substantially all medical/surgical be  DELETE any values in the left-hand column below.  Coinsurance  Total  OOPM (3) Outpatient, In-Network (OP INN)  Applies to substantially all medical/surgical benefits in  ENTER different oopm amounts from smallest to large | \$6,411.13  nefits in this classification.  Allowed Claims \$1,962.65 \$0.00 \$0.00 \$0.00 \$1,962.65  this classification. st.  Allowed Claims \$8,857.89 \$0.00               | 100.00%  Portion  100.00%  100.00% | Predominant & Smaller  20%  Errors found:  Predominant & Smaller | Error Checkin |

Page 12 of 18 87718WA2170027 Worksheet



RBS IND MHSUD Exhibit Duplicate.xlsm 87718WA2170014 Worksheet



Page 14 of 18

87718WA2170014\_73 Worksheet



Page 15 of 18 87718WA2170014\_87 Worksheet

# MHSUD Financial Requirement (a.k.a. Cost Share) Parity Testing Issuer / Market: Regence BlueShield Market: Individual

Workbook Info

Link back to Summary Sheet
User Inputs Cell Format
See the Example worksheet for additional details.

<><Click the links in the cells below to scroll directly to the stated section>>>>

# PLAN INFORMATION

Emergency Care
Prescription Drugs

Plan Name: Regence Cascade Silver (94)

Plan ID: 87718WA2170014\_94

CSR Variant Description:

PARITY PASS/FAIL RESULTS, BY BENEFIT CLASSIFICATION

\*\*CSR Variant Operator of the Plan is a CSR variant, identify it here. Otherwise, leave the field blank.

Overall Result:

Pass

Links only work for sections that are not already hidden>>>>

Move to IP INN
Move to OP OON

Out-o