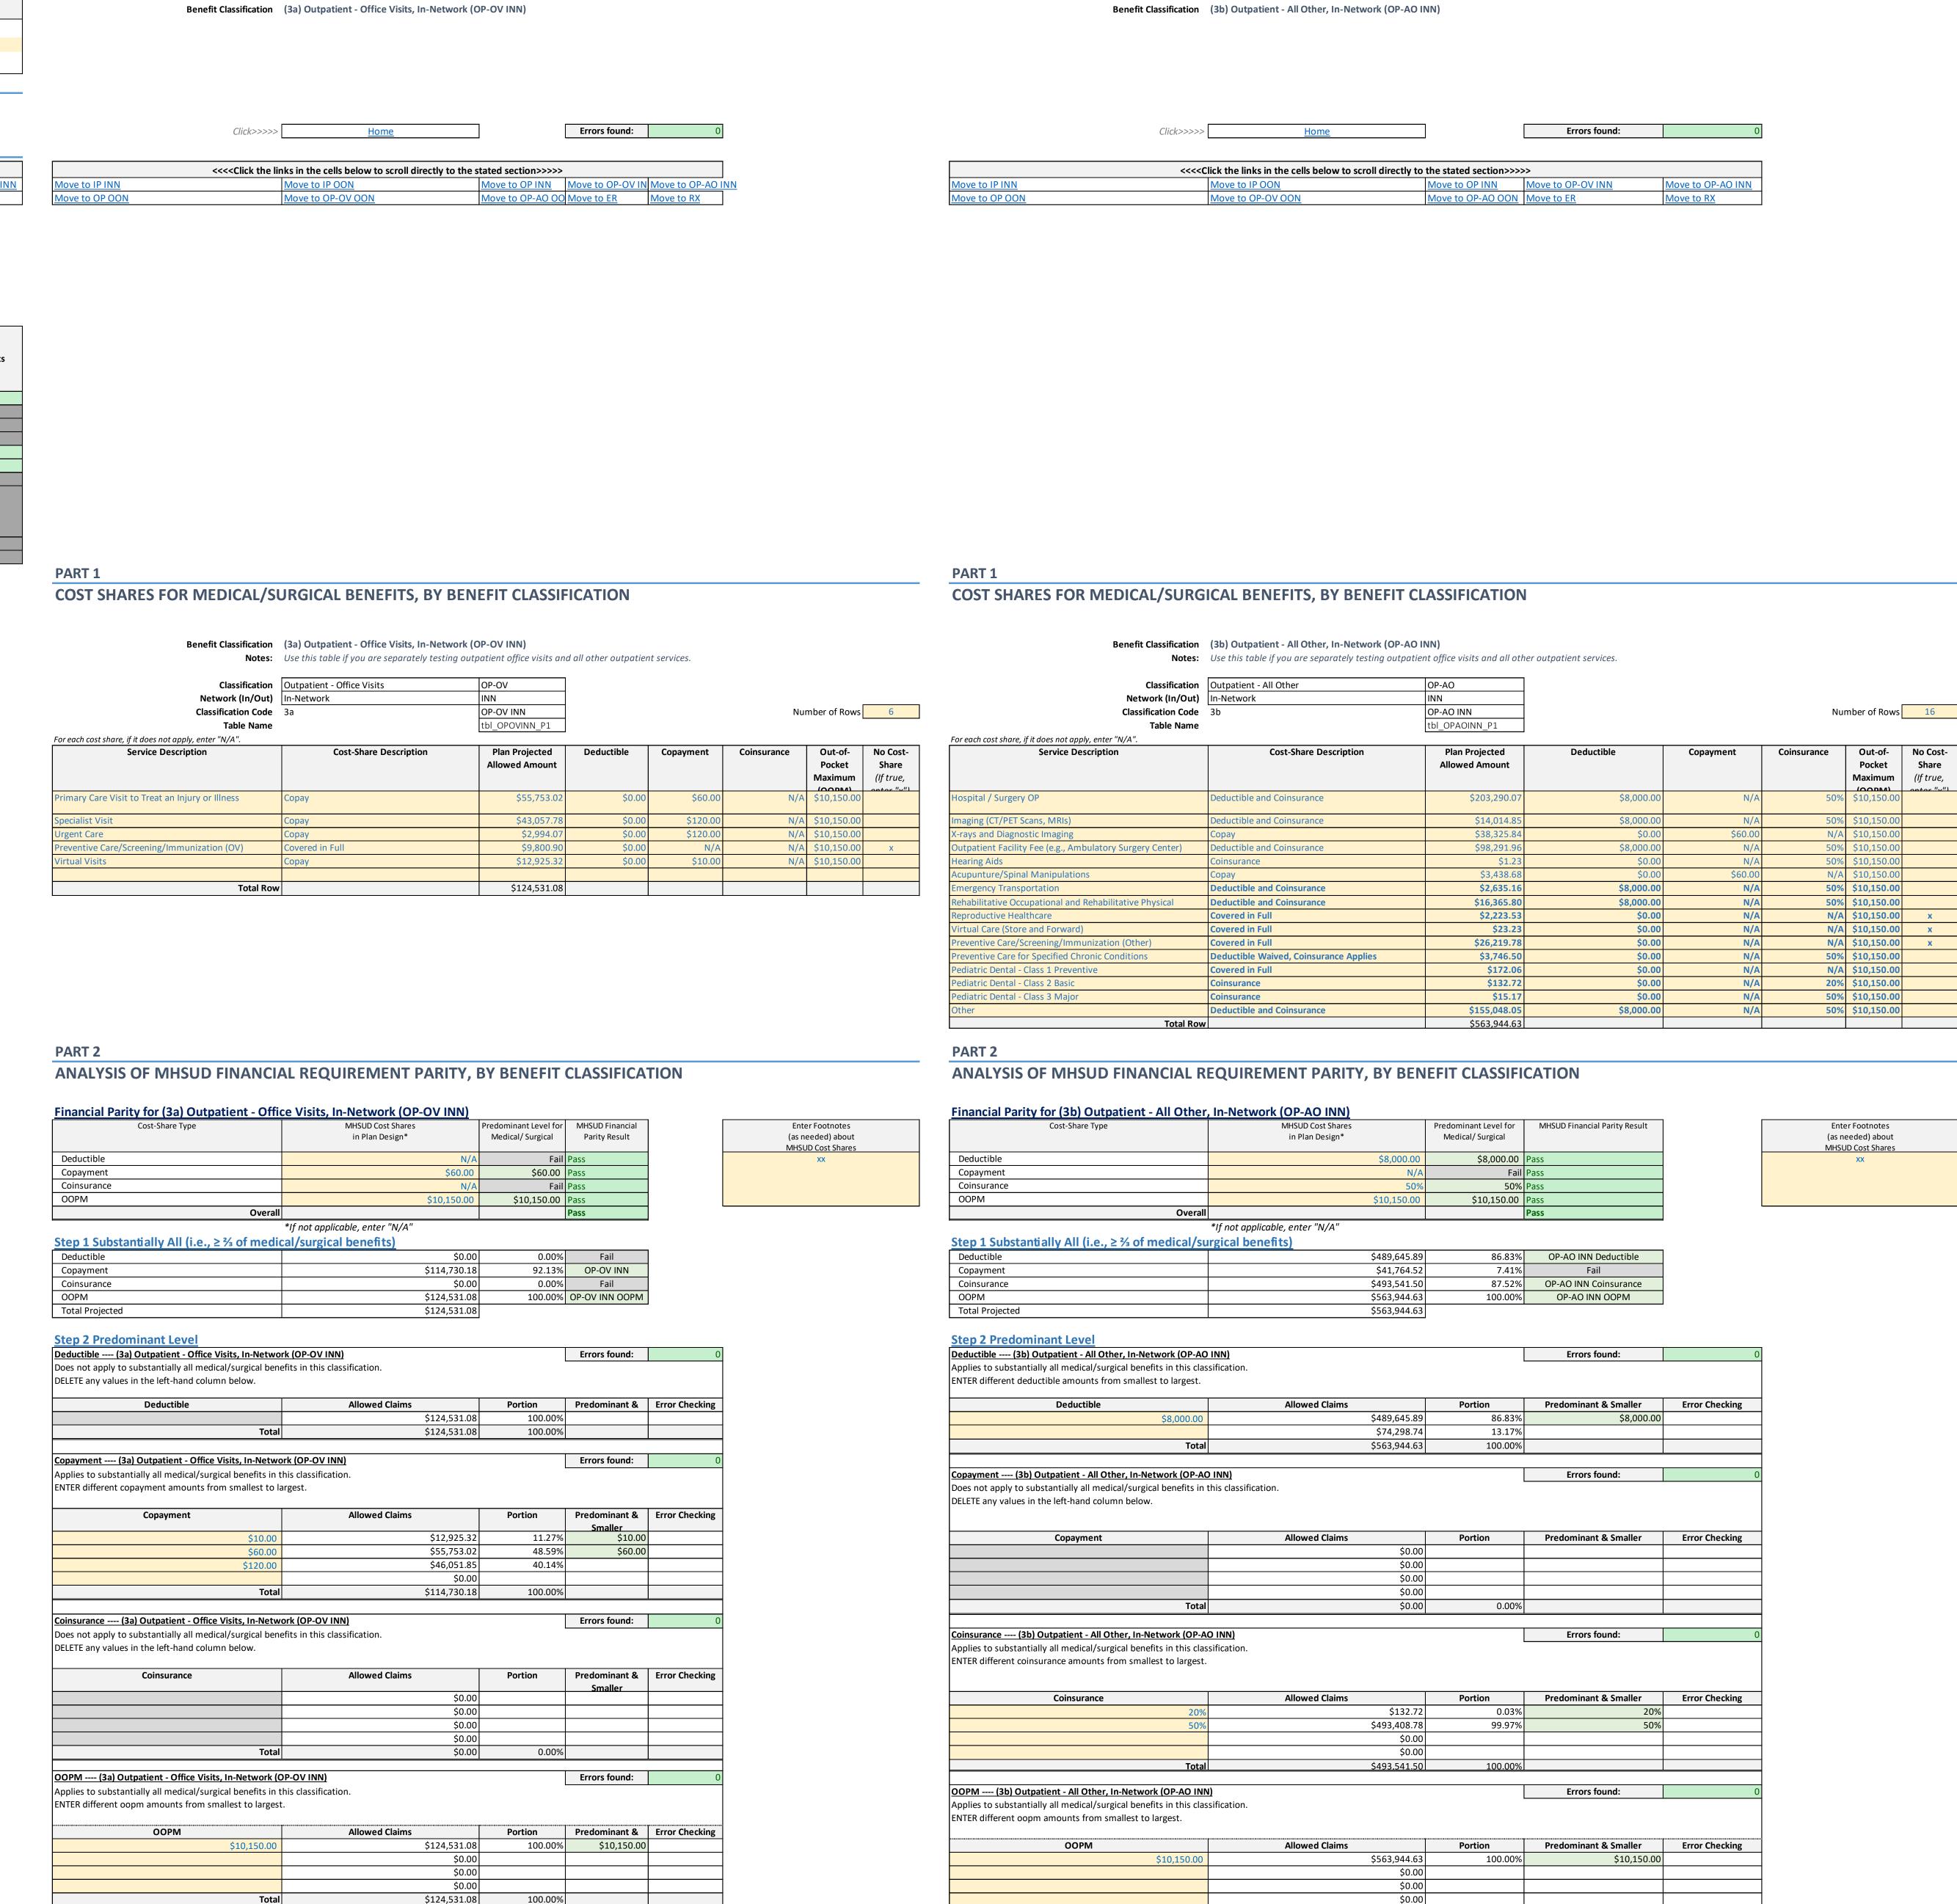

OP-OV OON Move to ER No Errors found? **Column Options** TRUE Out-of-Network Tier? No Outpatient Benefit Testing Office Visits Separate <u>lide/Unhide All Columns</u> **Results By Benefit Classification** B2. Do the MHSUD cost shares match all B1. Do the MHSUD cost shares match all Medical/Surgical cost shares in the Benefit A. Benefit Classification E. Test Results Classification? (Out-of-Network) (In-Network) In-Network Out-of-Network (In-Network) (Out-of-Network) Outpatient - All Services Combined Outpatient - Office Visits Separate Pass Outpatient - Office Visits Pass Outpatient - All Other B. Do the MHSUD cost shares match all A. Benefit Classification D. Test Results Medical/Surgical cost shares in the Benefit | C. Test Required?

Classification?

Emergency Care
Prescription Drugs



\$563,944.63



Benefit Classification (3) Outpatient, In-Network (OP INN)

|                       | Click>>>>       | <u>Home</u>                          |                                         | Errors found:      |                    |
|-----------------------|-----------------|--------------------------------------|-----------------------------------------|--------------------|--------------------|
|                       |                 |                                      |                                         |                    |                    |
|                       | <<<<            | Click the links in the cells below t | o scroll directly to the stated section | 1>>>>              |                    |
| Move to IP INN        | Move to IP O    | <u>ON</u>