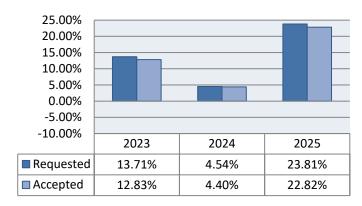

### Company's annual rate request history (Data source: previous OIC decision memos)

### **Rate Information**

Rate data applies to filing.

Filing Method: Electronic
Rate Change Type: Increase
Overall Percentage of Last Rate Revision: 22.820%
Effective Date of Last Rate Revision: 01/01/2025
Filing Method of Last Filing: Electronic

Submission Type: New Submission Individual Market Type: Individual Overall Rate Impact: 9.6% Filing Status Changed: 05/14/2025

State Status Changed: 05/14/2025

Deemer Date: Created By: Jaakob Sundberg

Submitted By: Jaakob Sundberg Corresponding Filing Tracking Number: RGWA-WA26-