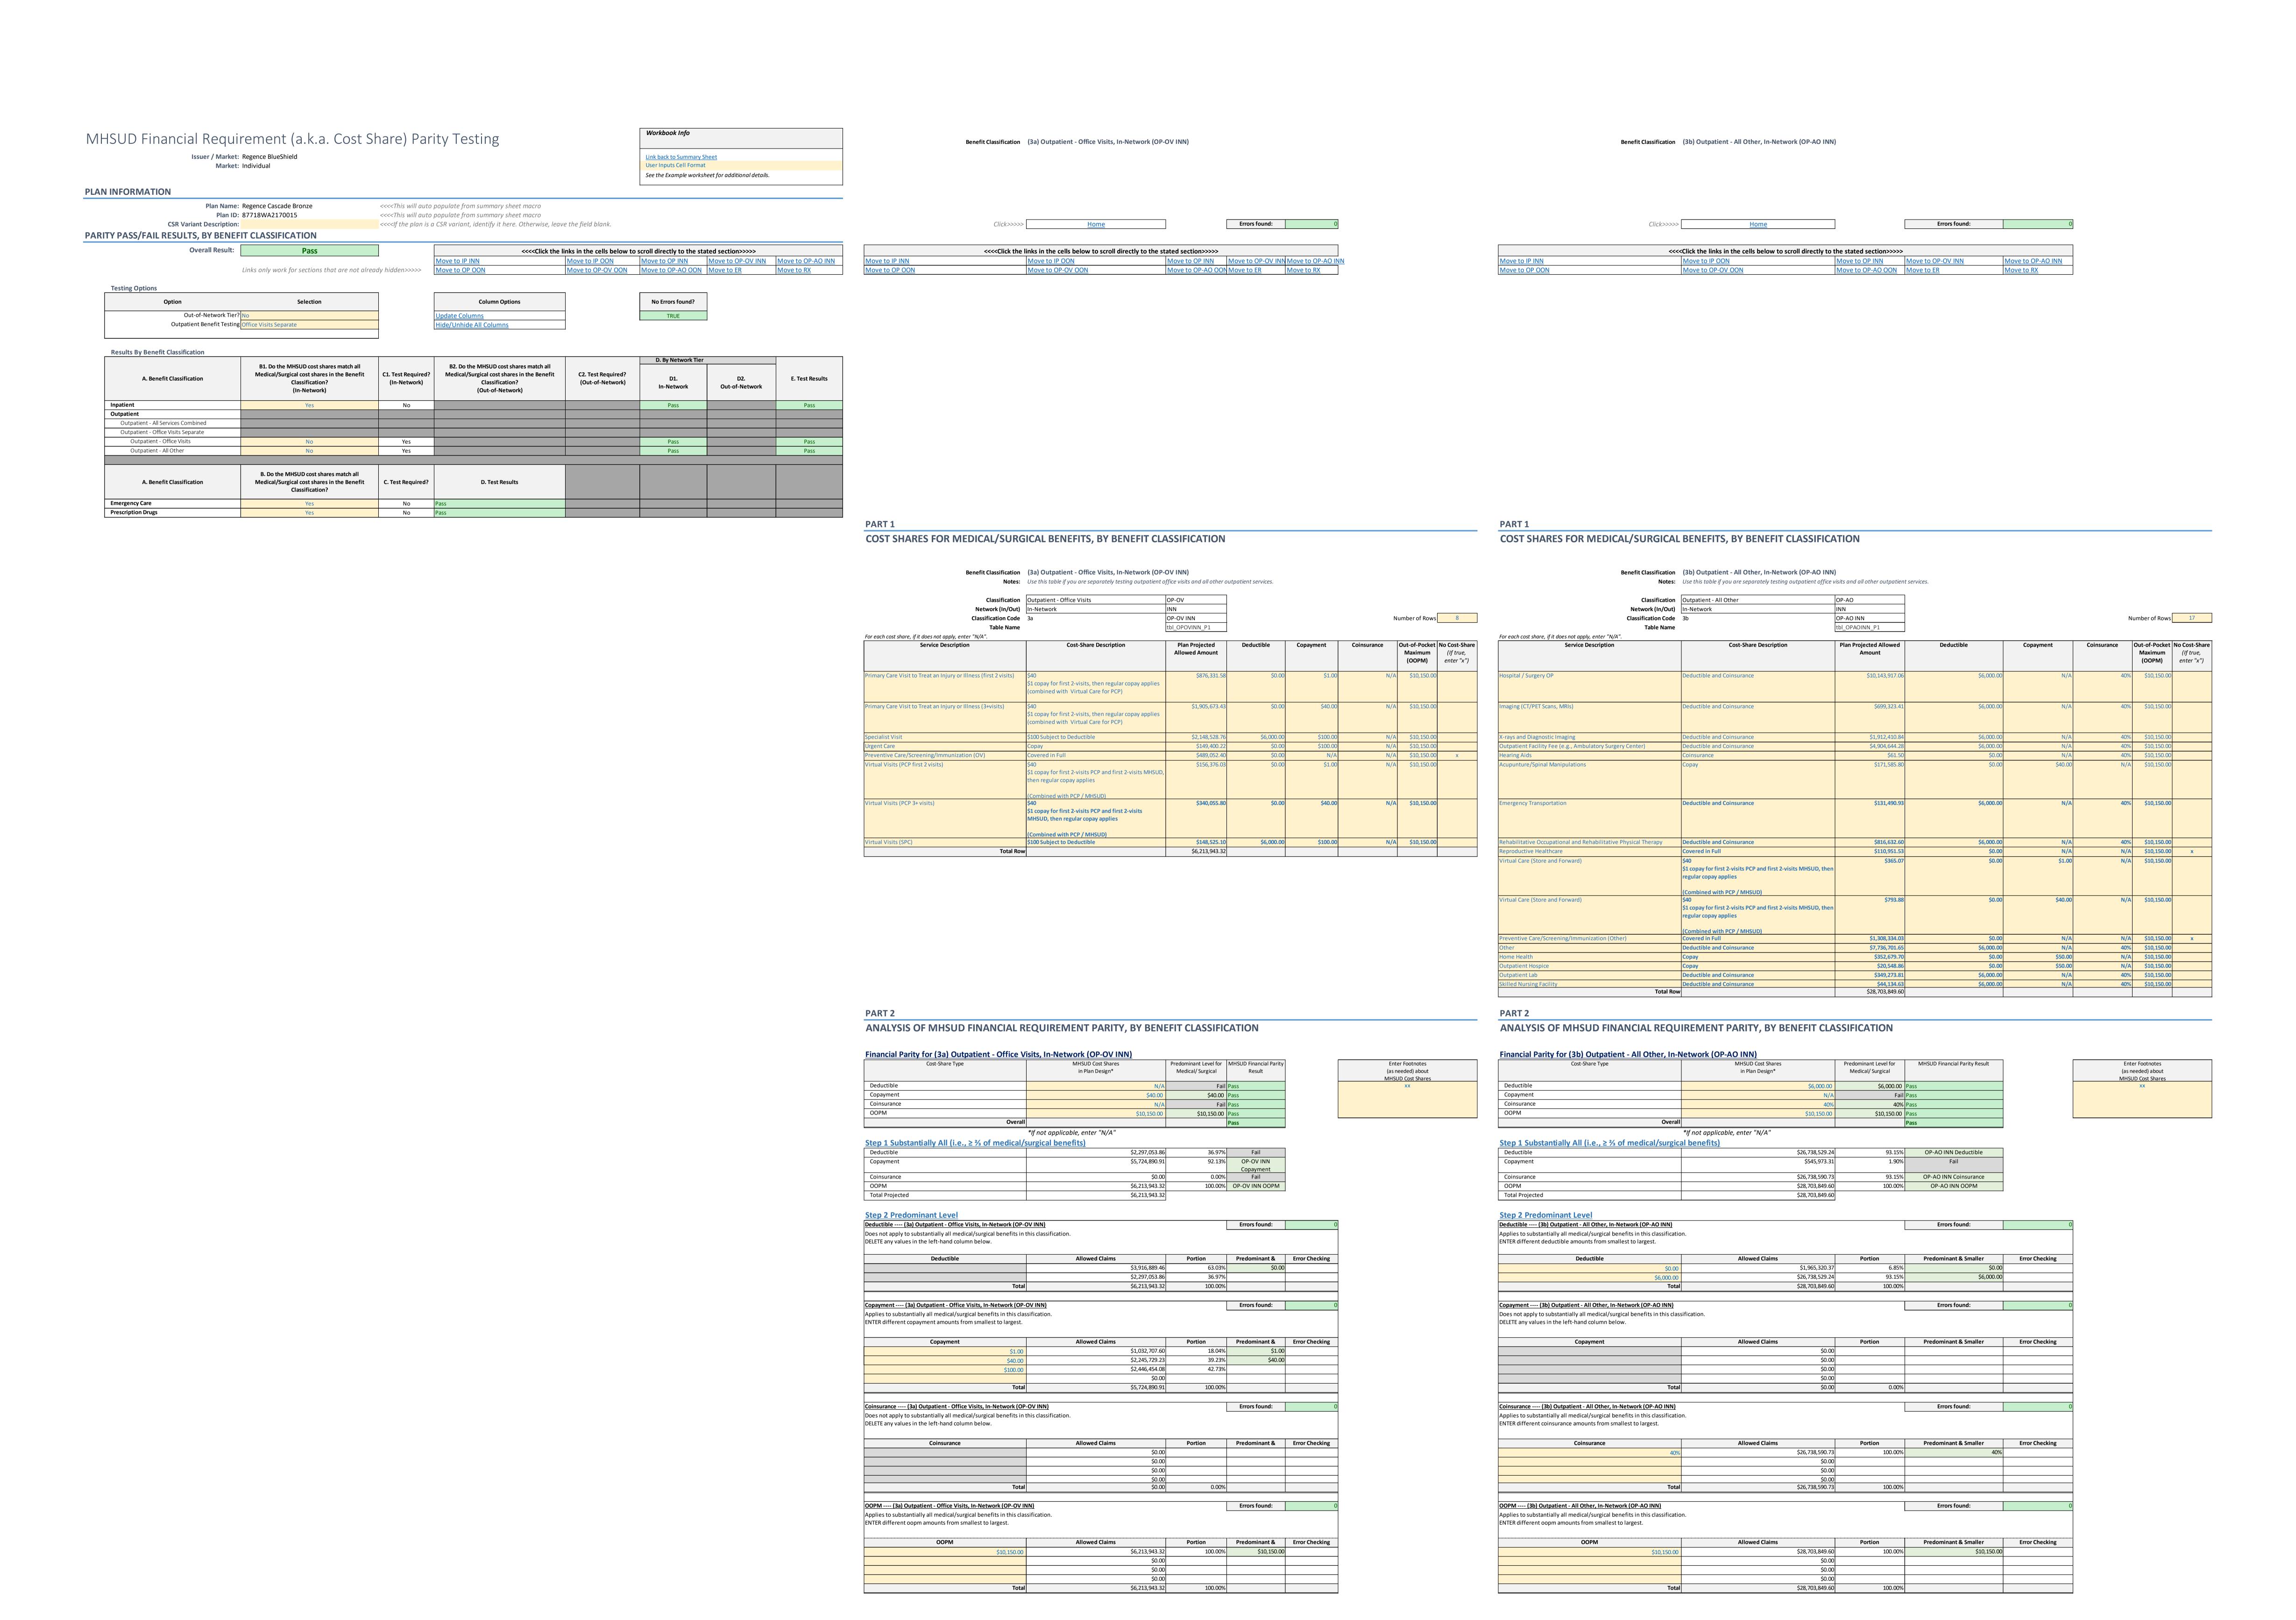

d:  Predominant & Smaller |                                |
| \$100.00  Total  Coinsurance (3) Outpatient, In-Network (OP INN)  Does not apply to substantially all medical/surgical ber  DELETE any values in the left-hand column below.  Coinsurance  Total  OOPM (3) Outpatient, In-Network (OP INN)  Applies to substantially all medical/surgical benefits in  ENTER different oopm amounts from smallest to larges | \$9,174,448.58<br>\$45,556,107.61<br>nefits in this classification.  Allowed Claims  \$15,639,502.94 \$0.00 \$0.00 \$0.00 \$15,639,502.94  this classification.  t.  Allowed Claims \$64,733,442.58 \$0.00 | 20.14% 100.00%  Portion 100.00%  Portion | Predominant & Smaller  15%  Errors found:  Predominant & Smaller |                                |

RBS IND MHSUD Exhibit Duplicate.xlsm



| M    | HSUD Financial Requ                 | uirement (a.k.a. Cost                                                                                                    | Share) F                                                                                                               | Parity Testing                                                                                                               |                                        | Workbook Info                |                              |                  |
|------|-------------------------------------|--------------------------------------------------------------------------------------------------------------------------|-----------------------------------------------------------------------------------------