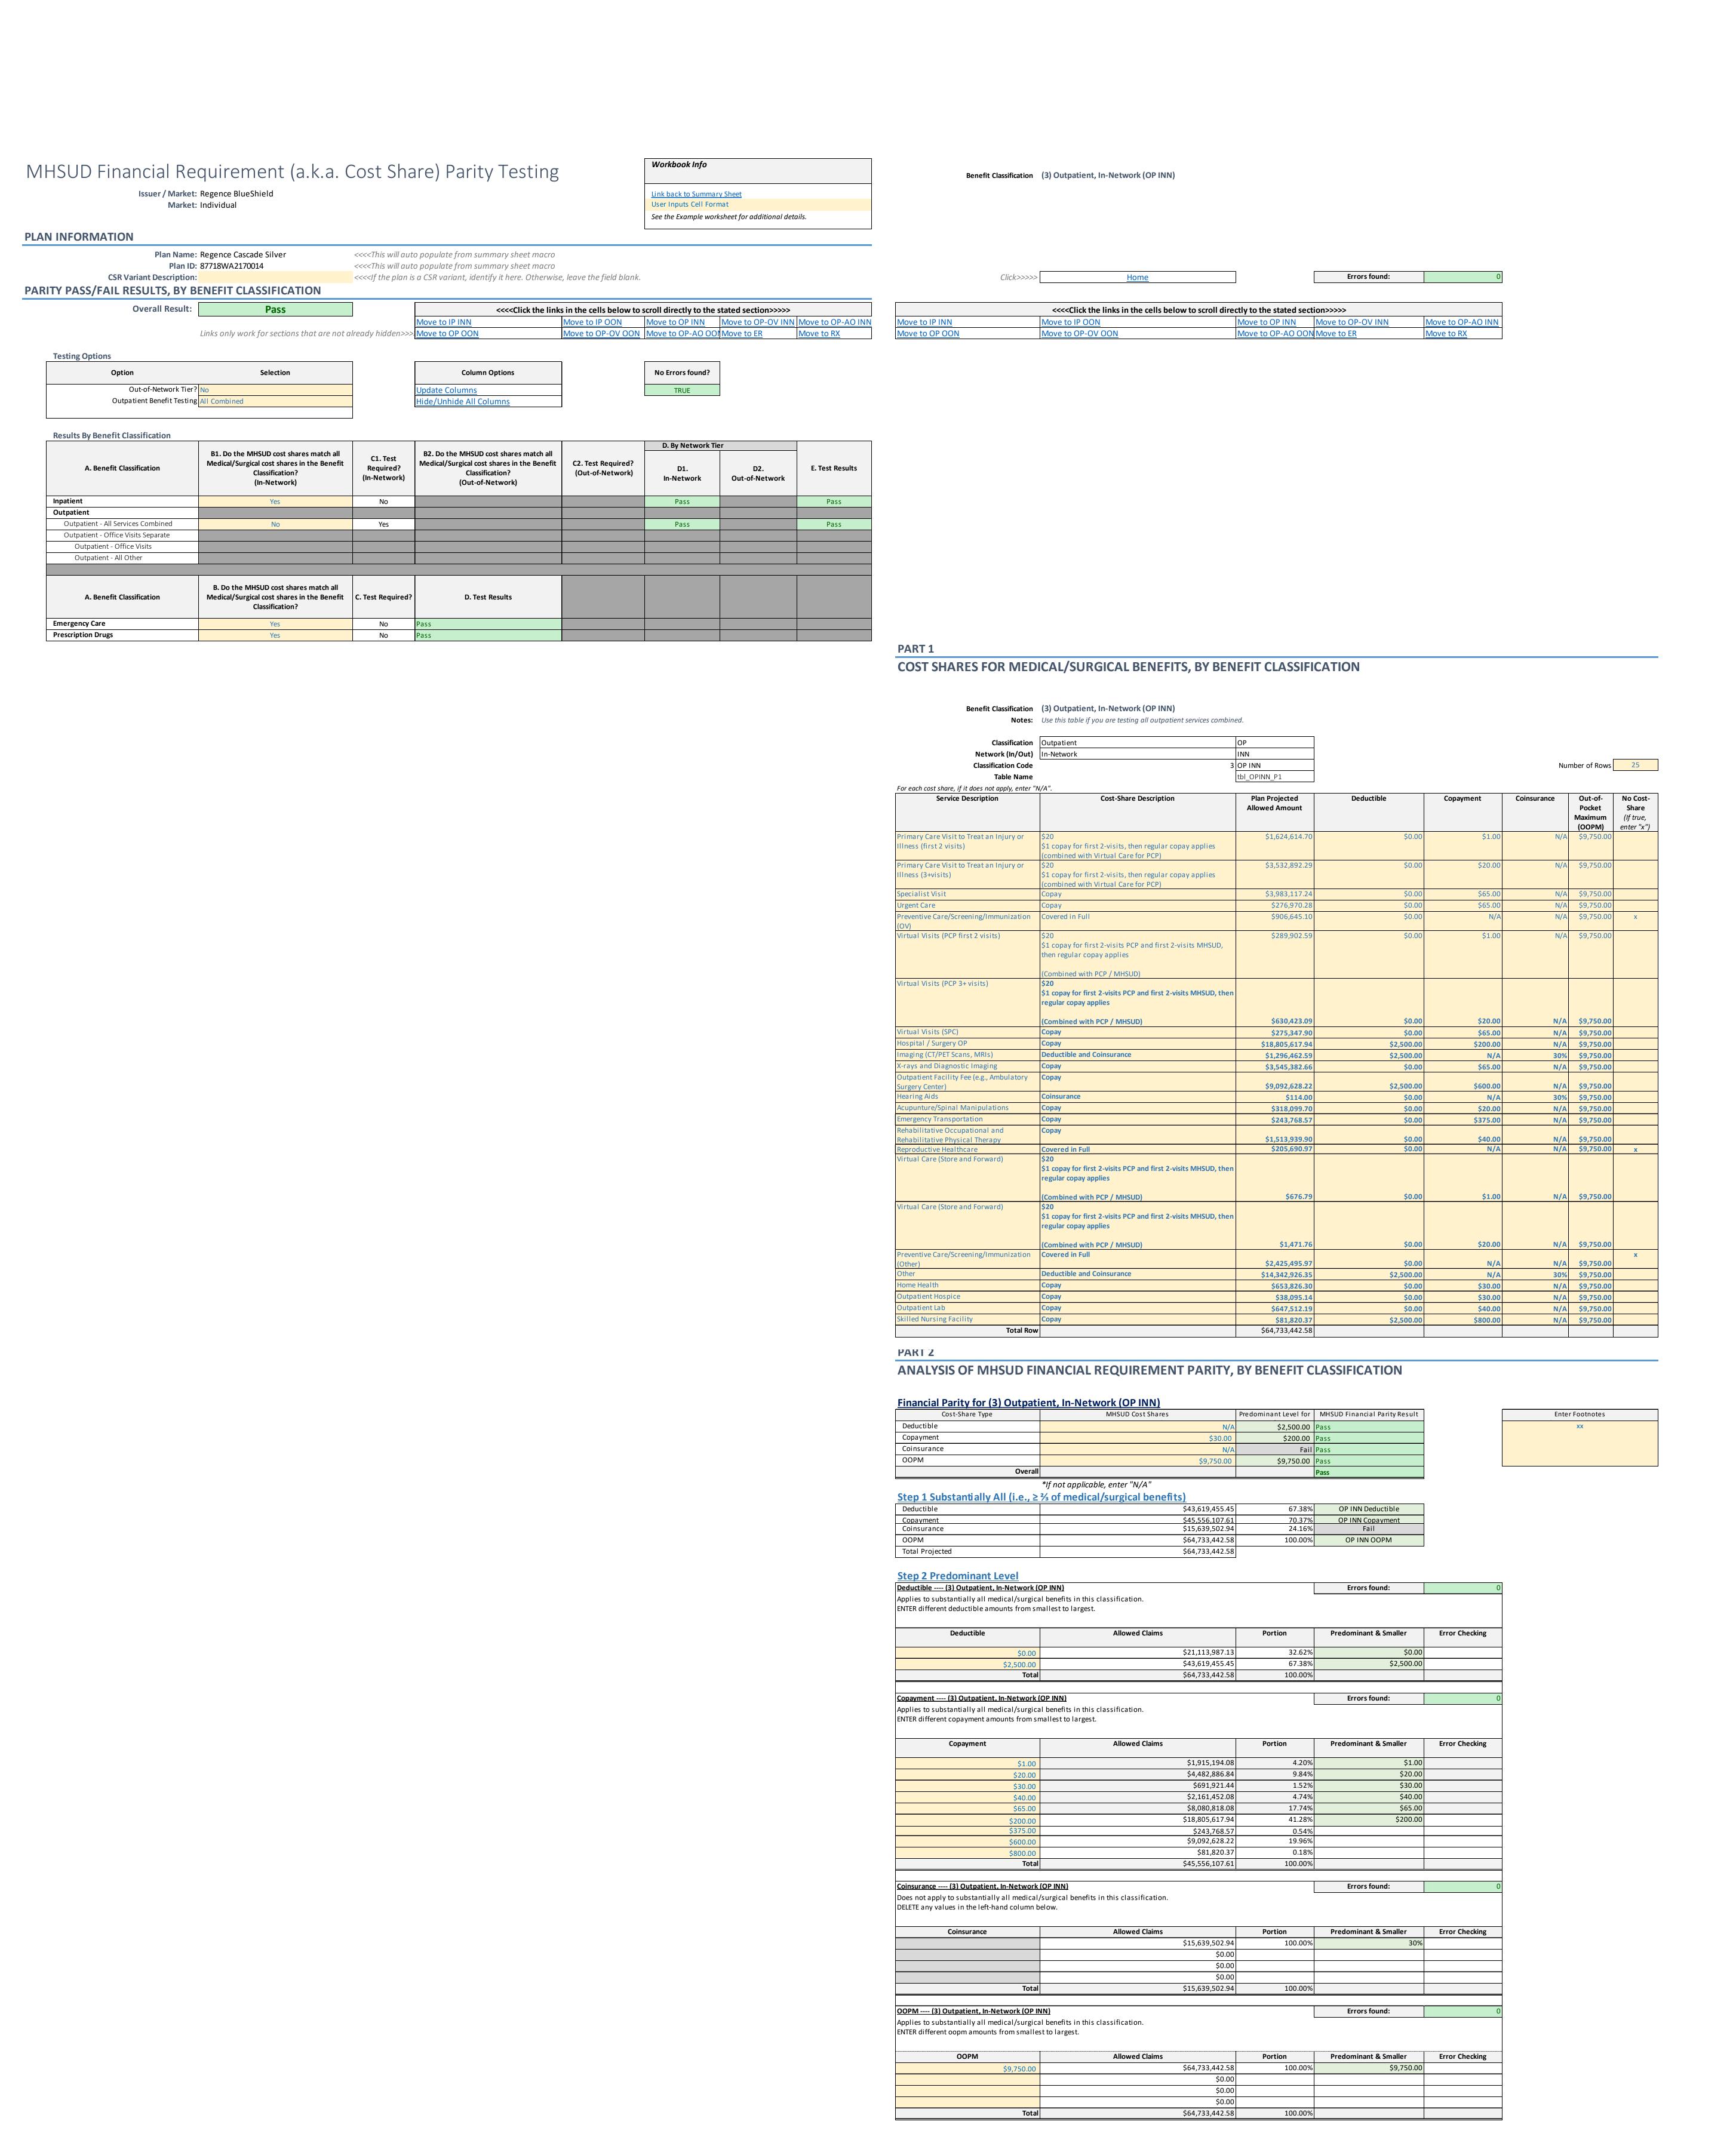

$0.00 | 100.00%  Portion  100.00%  100.00% | Predominant & Smaller  20%  Errors found:  Predominant & Smaller |               |
| Coinsurance (3) Outpatient, In-Network (OP INN)  Does not apply to substantially all medical/surgical be  DELETE any values in the left-hand column below.  Coinsurance  Total  OOPM (3) Outpatient, In-Network (OP INN)  Applies to substantially all medical/surgical benefits in  ENTER different oopm amounts from smallest to large | \$6,411.13  nefits in this classification.  Allowed Claims \$1,962.65 \$0.00 \$0.00 \$0.00 \$1,962.65  this classification. st.  Allowed Claims \$8,857.89 \$0.00               | 100.00%  Portion  100.00%  100.00% | Predominant & Smaller  20%  Errors found:  Predominant & Smaller | Error Checkin |

Page 12 of 18 87718WA2170027 Worksheet



RBS IND MHSUD Exhibit Duplicate.xlsm 87718WA2170014 Worksheet



Page 14 of 18

87718WA2170014\_73 Worksheet



Page 15 of 18 87718WA2170014\_87 Worksheet

# MHSUD Financial Requirement (a.k.a. Cost Share) Parity Testing Issuer / Market: Regence BlueShield Market: Individual

Workbook Info

Link back to Summary Sheet
User Inputs Cell Format
See the Example worksheet for additional details.

<><Click the links in the cells below to scroll directly to the stated section>>>>

# PLAN INFORMATION

Emergency Care
Prescription Drugs

Plan Name: Regence Cascade Silver (94)

Plan ID: 87718WA2170014\_94

CSR Variant Description:

PARITY PASS/FAIL RESULTS, BY BENEFIT CLASSIFICATION

\*\*CSR Variant Operator of the Plan is a CSR variant, identify it here. Otherwise, leave the field blank.

Overall R