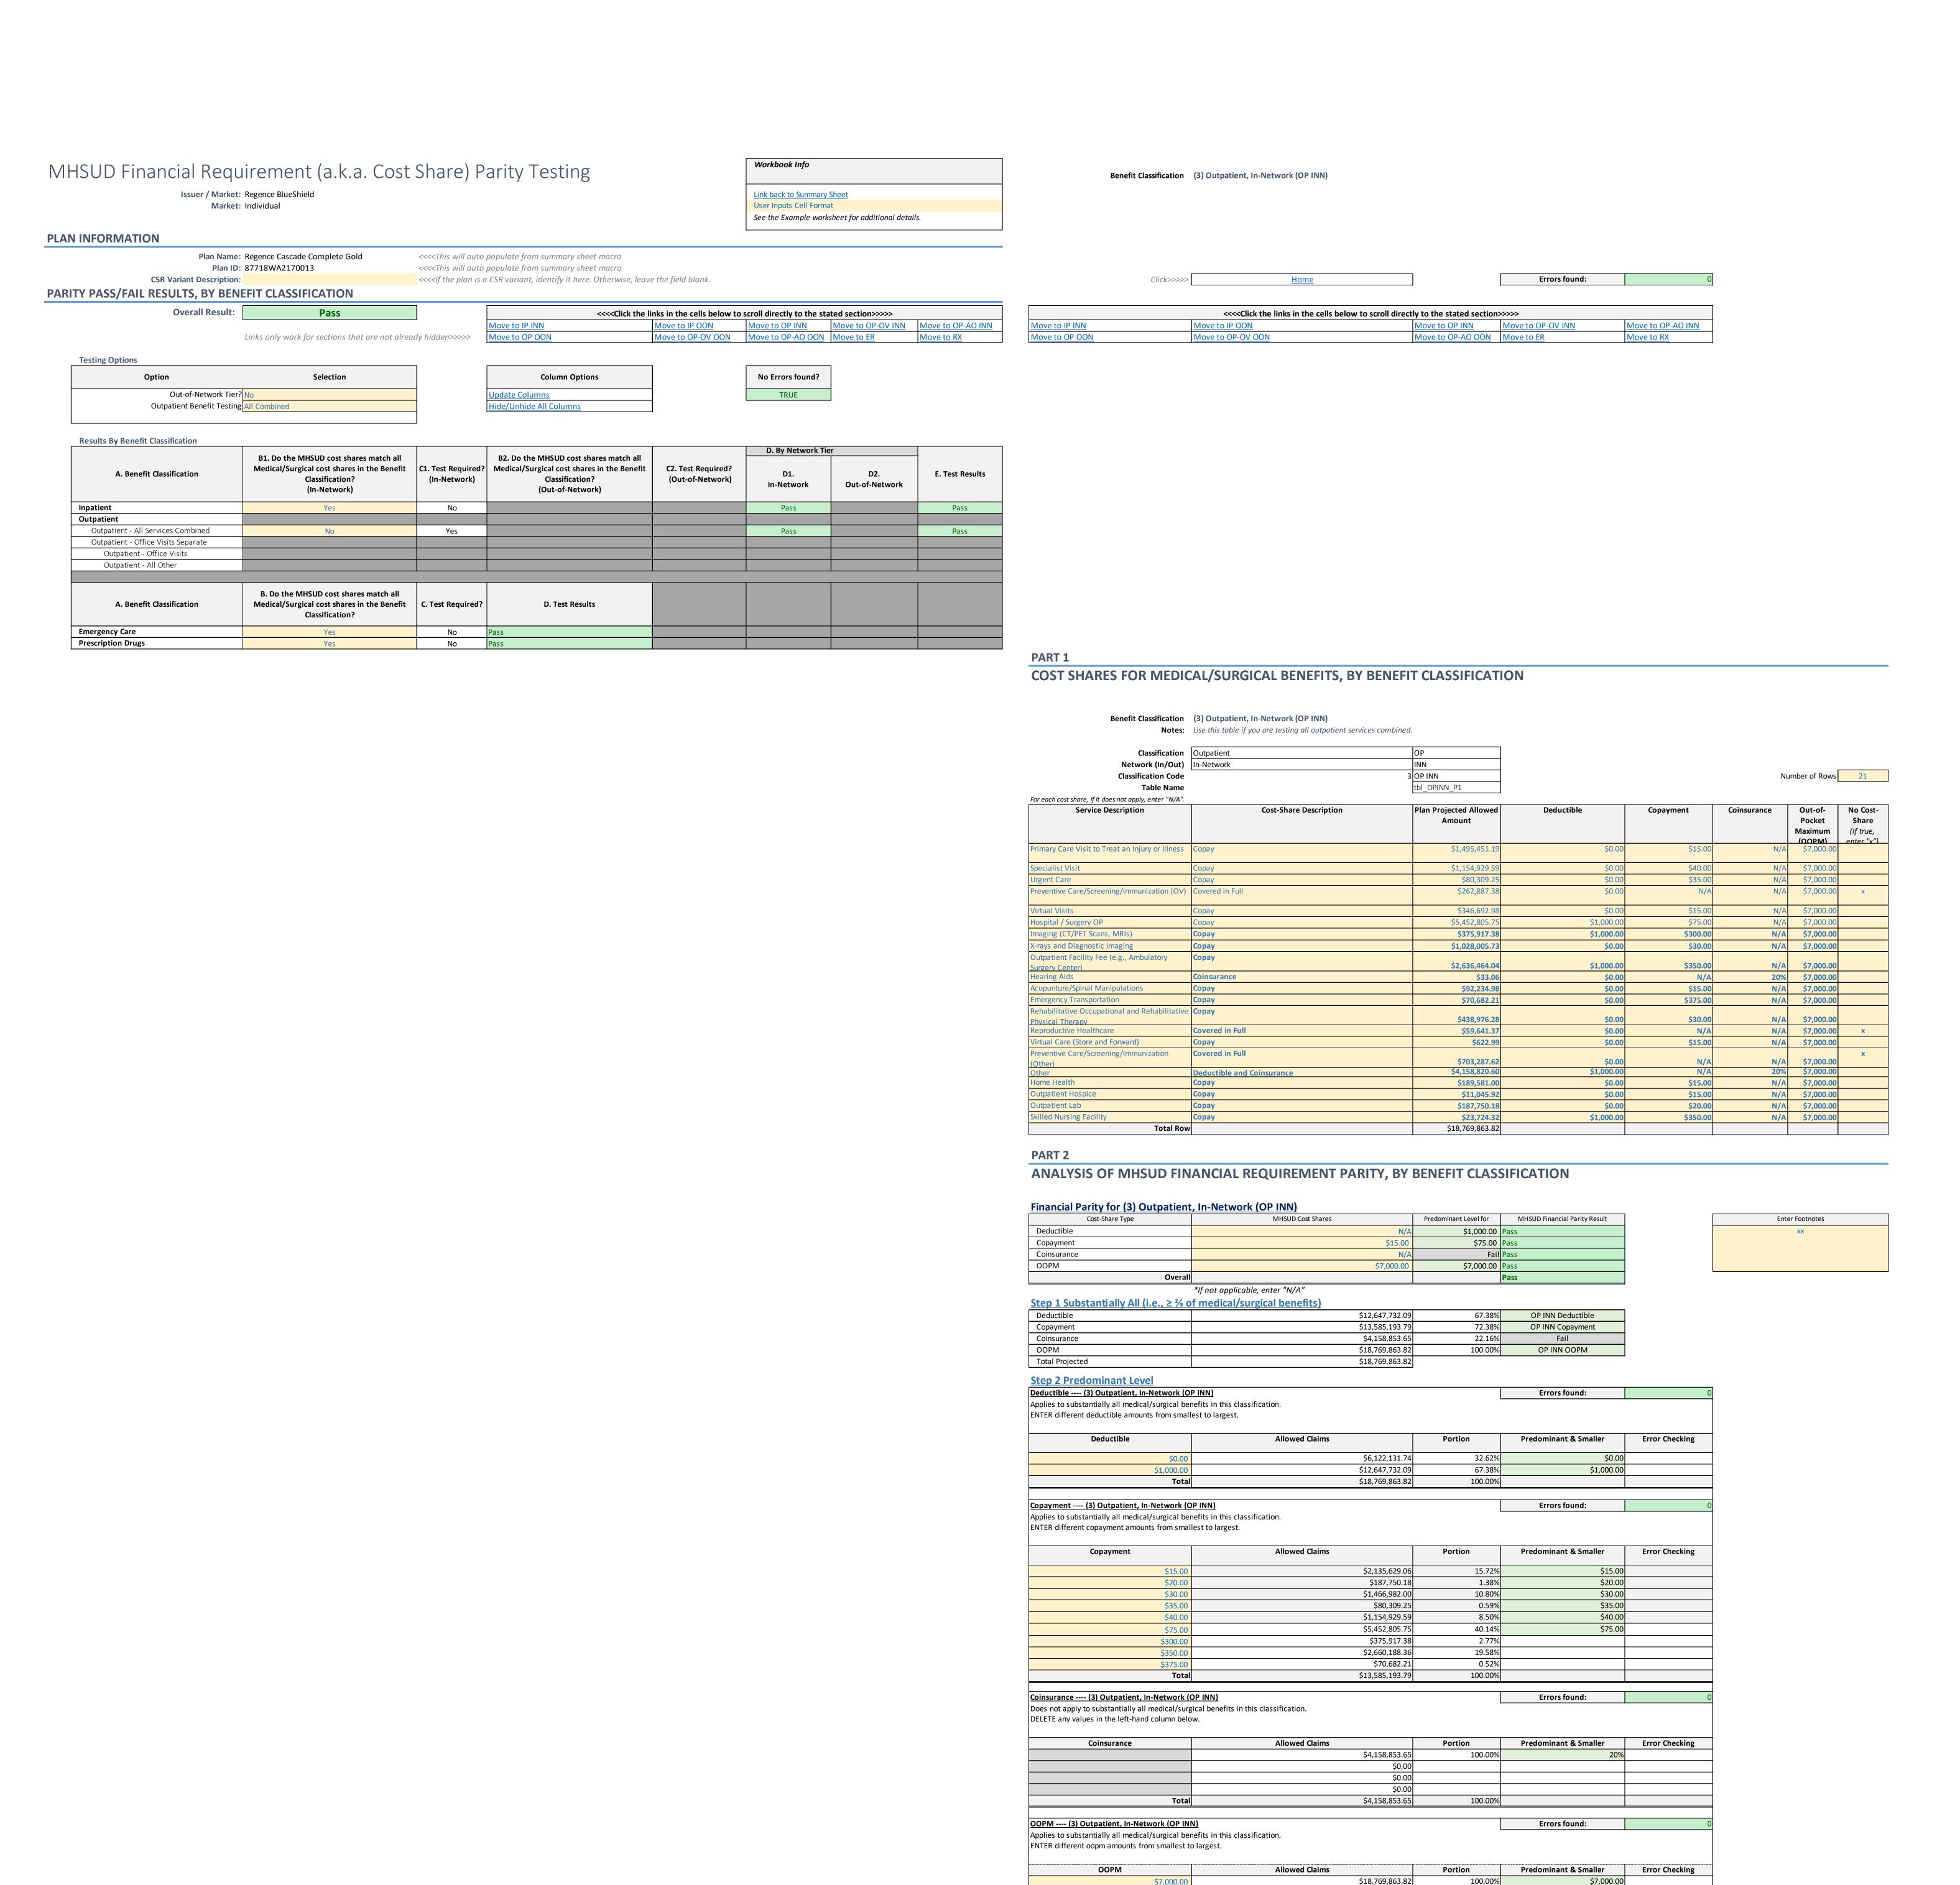

s ENTER different coinsurance amounts from smallest to largest.  COPM (3) Outpatient, In-Network (OP INN)  Applies to substantially all medical/surgical benefits in this ENTER different oopm amounts from smallest to largest. | Allowed Claims \$1,947,179.16 \$0.00 \$0.00 \$0.00 \$1,947,179.16  \$classification.  sest.  Allowed Claims \$10,235,746.09 \$0.00 \$0.00 \$0.00 \$10,235,746.09  \$10,235,746.09  Allowed Claims \$10,235,746.09                                                                                                                                 | 100.00%  100.00%  Portion  100.00%  Portion | Predominant & Smaller \$60.00  Errors found:  Predominant & Smaller  10%  Errors found: | Error Checking  0                 |                   |

Page 10 of 18 87718WA2170004 Worksheet



Page 11 of 18 87718WA2170013 Worksheet

\$18,769,863.82

## Workbook Info MHSUD Financial Requirement (a.k.a. Cost Share) Parity Testing Issuer / Market: Regence BlueShield Link back to Summary Sheet User Inputs Cell Format Market: Individual See the Example worksheet for additional details. **PLAN INFORMATION** Plan Name: Regence Cascade Vital Gold <><<This will auto populate from summary sheet macro Plan ID: 87718WA2170027 <><<This will auto populate from summary sheet macro CSR Variant Description: <><<If the plan is a CSR variant, identify it here. Otherwise, leave the field blank. PARITY PASS/FAIL RESULTS, BY BENEFIT CLASSIFICATION <c<Click the links in the cells below to scroll directly to the stated section>>>> Move to IP OON Move to OP INN Move to OP-OV INN Move to OP-AO INN Move